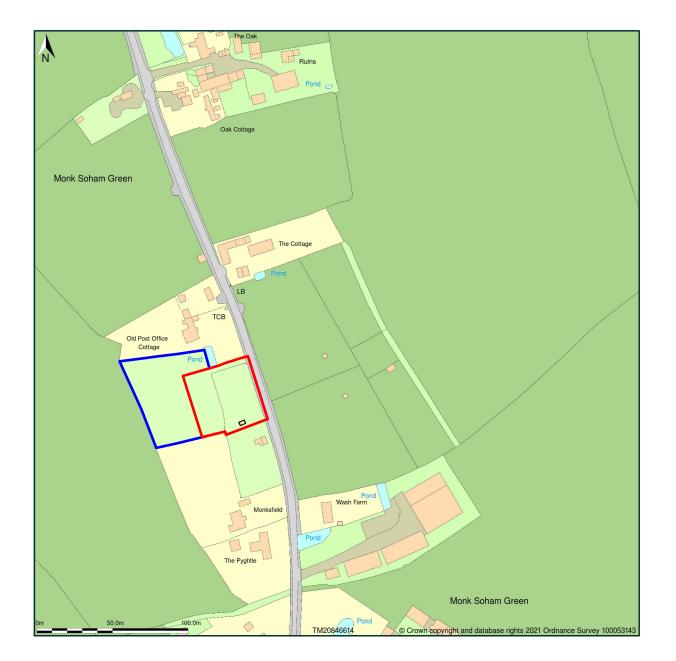

### Comments:

Outline planning application (all matters reserved). Erection of one self build dwelling on land to the south of Post Office Cottage, Monk Soham, Suffolk, IP13 7EX

## Client Details:

Mr Alex Rowe and Mrs Anna Rowe

Site: Land adjacent to Lacey's Motorbikes, Monk Soham, Suffolk, IP13 7EX

Site Area:1,998.01m2
Footprint: GIFA:

Title: Site Location Plan

Drawn by: JB Date: 19.04.21
Scale: Sheet: